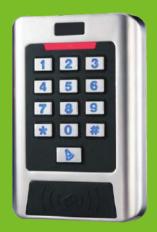

## Waterproof IP68 Metal Standalone Access control

CC2

## **Product Description**

Two relays, supports up to 2000 users in total for two zones

Have 7 working modes

- 1. Wiegand reader
- 2. Standalone for single door
- 3. Standalone for two doors
- 4. With external reader for two doors

Waterproof structure design, fit for IP68 waterproof degree

Digital backlit keypad, the backlit can be set to Normal ON, Normal OFF, or Human-approach Can add consecutive user cards quickly in one time