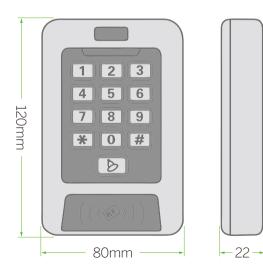

## Specifications

| User Capacity     | 2000                       |
|-------------------|----------------------------|
| Card Type         | EM or EM+HID or Mifare+CPU |
| Operating Voltage | DC12V                      |
| Waterproof        | IP68                       |
| Reading Range     | 5~8cm                      |
| Wiegand Interface | Wiegand 26bits output      |
| Material          | Metal shell                |
| Dimensions        | L120 × W80 × D22 (mm)      |

## Dimensions(mm)

5. Two units interlocked for two doors

6. Anti-passback for single door

7. Anti-passback for two doors

Tel: +86 755 29450011

S4A Industrial Co.,Limited